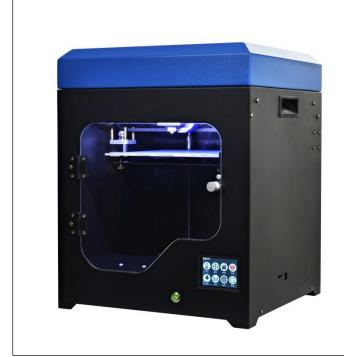

## **Colors**

Blue and black

# **Technical specifications**

|                    | Model Name              | C-K2                                      |
|--------------------|-------------------------|-------------------------------------------|
| Printing parameter | Printing technology     | Fused filament fabrication                |
|                    | Printing filament       | PLA/ABS/WOOD/Flexible Etc                 |
|                    | Printing size           | 200mmx200mmx200mm (150x200x200mm for Dual |
|                    |                         | extruder)                                 |
|                    | Continuous working time | >120 hours                                |
|                    | Nozzle caliber          | 0.4mm                                     |
|                    | Extruder temperature    | 270℃                                      |
|                    | Layer                   | 0.05mm-0.4mm                              |
|                    | Printing speed          | 30mm/s-300mm/s                            |
|                    | Display                 | Touch screen                              |
|                    | Filament diameter       | 1.75mm                                    |
|                    | Slice up software       | Cura                                      |
|                    | File format             | .STL/.OBJ/.ODE/.AMF                       |
|                    | Save format             | G-code                                    |
|                    | Support system          | Windows/Mac                               |
| Basic parameter    | Chassis and body        | Metal                                     |
|                    | Product dimensions      | 480 x 370 x 410 mm                        |
|                    | Product weight          | 22kg                                      |
|                    | Shipping dimensions     | 500x500x500mm                             |
|                    | Shipping weight         | 29kg                                      |
| Others             | Storage temperature     | -10°C~40°C                                |
|                    | Relative humidity       | 15%~55%                                   |
|                    | Power consumption       | 180W                                      |
|                    | Power requirements      | DC24V±5% 10A                              |